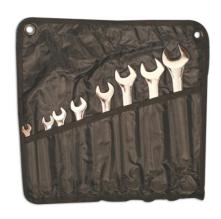

## Whitworth Combination Spanner Set 1/8" - 9/16" 8pc

A set of 8 Whitworth Bi-Hex (12pt) combination spanners. An essential tool set for classic car maintenance. Correct, easy adjustment of Whitworth fixings with the right sized spanner for the job. This quality set is manufactured from chrome vanadium with a polished finish. Supplied in a heavy duty nylon storage wallet with eyelets for wall mounting and ties to keep the tool roll secure when closed.

## **Additional Information**

- Whitworth sizes: 1/8", 3/16", 1/4", 5/16", 3/8", 7/16", 1/2", 9/16".
- Bi-Hex (12pt) profile with 15° offset head for faster & easier use in tight spaces.
- Supplied in a storage wallet that can be wall mounted. Size unrolled: 360mm x 370mm.
- · Manufactured from chrome vanadium with a polished finish.
- Laser Tools offers a full range of combination spanners from miniature 3.2mm up to heavy duty 105mm in both sets & as individual spanners.