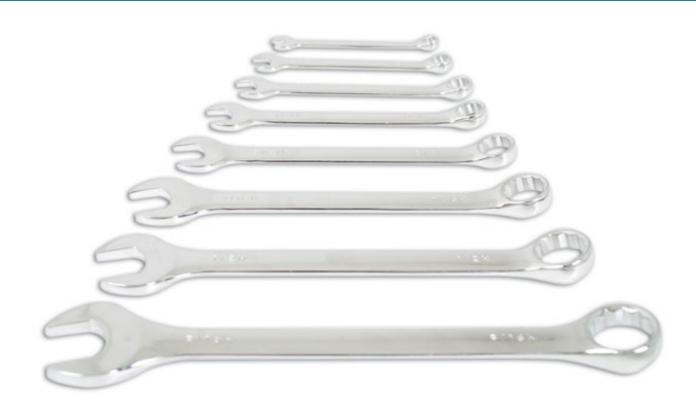

## Whitworth Combination Spanner Set 1/8" - 9/16" 8pc

A set of 8 Whitworth Bi-Hex (12pt) combination spanners. An essential tool set for classic car maintenance. Correct, easy adjustment of Whitworth fixings with the right sized spanner for the job. This quality set is manufactured from chrome vanadium with a polished finish. Supplied in a heavy duty nylon storage wallet with eyelets for wall mounting and ties to keep the tool roll secure when closed.

## **Additional Information**

- Whitworth sizes: 1/8", 3/16", 1/4", 5/16", 3/8", 7/16", 1/2", 9/16".
- Bi-Hex (12pt) profile with 15° offset head for faster & easier use in tight spaces.
- Supplied in a storage wallet that can be wall mounted. Size unrolled: 360mm x 370mm.
- · Manufactured from chrome vanadium with a polished finish.
- Laser Tools offers a full range of combination spanners from miniature 3.2mm up to heavy duty 105mm in both sets & as individual spanners.