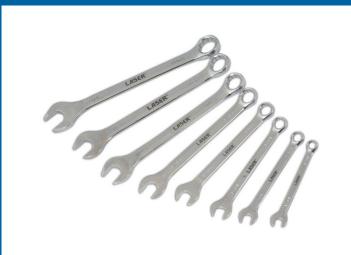

## Whitworth Combination Spanner Set 1/8" - 9/16" 8pc

A set of 8 Whitworth Bi-Hex (12pt) combination spanners. An essential tool set for classic car maintenance. Correct, easy adjustment of Whitworth fixings with the right sized spanner for the job. This quality set is manufactured from chrome vanadium with a polished finish. Supplied in a heavy duty nylon storage wallet with eyelets for wall mounting and ties to keep the tool roll secure when closed.

## **Additional Information**

- Whitworth sizes: 1/8", 3/16", 1/4", 5/16", 3/8", 7/16", 1/2", 9/16".
- Bi-Hex (12pt) profile with 15° offset head for faster & easier use in tight spaces.
- Supplied in a storage wallet that can be wall mounted. Size unrolled: 360mm x 370mm.
- · Manufactured from chrome vanadium with a polished finish.
- Laser Tools offers a full range of combination spanners from miniature 3.2mm up to heavy duty 105mm in both sets & as individual spanners.